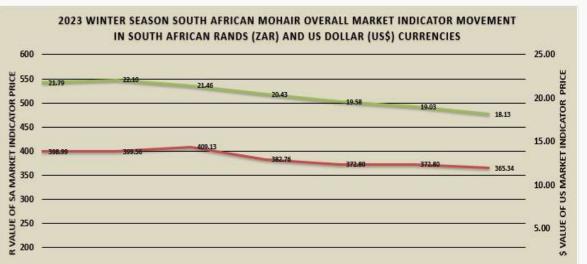

## USD INDICATOR

| 150            |         |                                 |                           |                    |          | 0.00 |
|----------------|---------|---------------------------------|---------------------------|--------------------|----------|------|
| B09 2022 B10 2 |         | B12 2022<br>T INDICATOR PRICE I | B13 2022<br>PER CATALOGUE | B14 2022           | B01 2023 |      |
|                |         | ZAR Market                      | Indicator U               | S Market Indicator | •        |      |
|                | BUYER F | PARTI                           | CIPAT                     | ION                |          |      |
| 1. Samil       |         |                                 |                           |                    | 41.40%   |      |
| 2. Stucken     |         |                                 |                           |                    | 31.89%   |      |
| 3. Mosentha    | als     |                                 |                           |                    | 19.37%   |      |
| 4. Connach     | er      |                                 |                           |                    | 3.51%    |      |
| 5. VBC         |         |                                 |                           |                    | 2.02%    |      |
| 6. Suedwoll    | е       |                                 |                           |                    | 1.90%    |      |