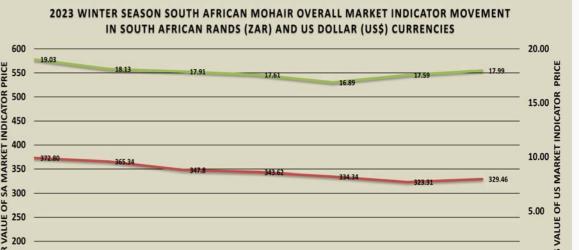

The second last mohair sale of the 2023 winter selling season achieved superior results. These results are not unusual, as the majority of the top mohair clips in the world are sold in this sale. Although the average market price for young goats and adult mohair increased, it remains a concern that only two local processors dominate the demand. However, it is still a good result for mohair because all commodities are battling in the current world economic environment. If you put exceptional care into your clip, you get the results. Boksfontein Boerdery (Phlippie Retief) of Murraysburg did not necessarily get good individual prices, but because his clip is meticulously prepared through the EGT method, he achieved the best average for his clip this season at R442.46/kg average (98% sold). Beating his neighbour, Threronnie van der Merwe, record on the previous sale! George Stegmann also excelled with the best price at R718.00/kg for his super style, 24.8-micron winter kid bale! Then, the Van Hasselt Farming clip of Jordie van Hasselt, the best clip in South Africa (the world) for the past seven years. This clip just dominated all categories! The price difference between RMS and non-RMS also jumped from 10% to 15%. The next sale is the last sale of the season. HF will have a full catalogue on display for sale on the 5th of December in the Port Elizabeth Mohair Exchange.