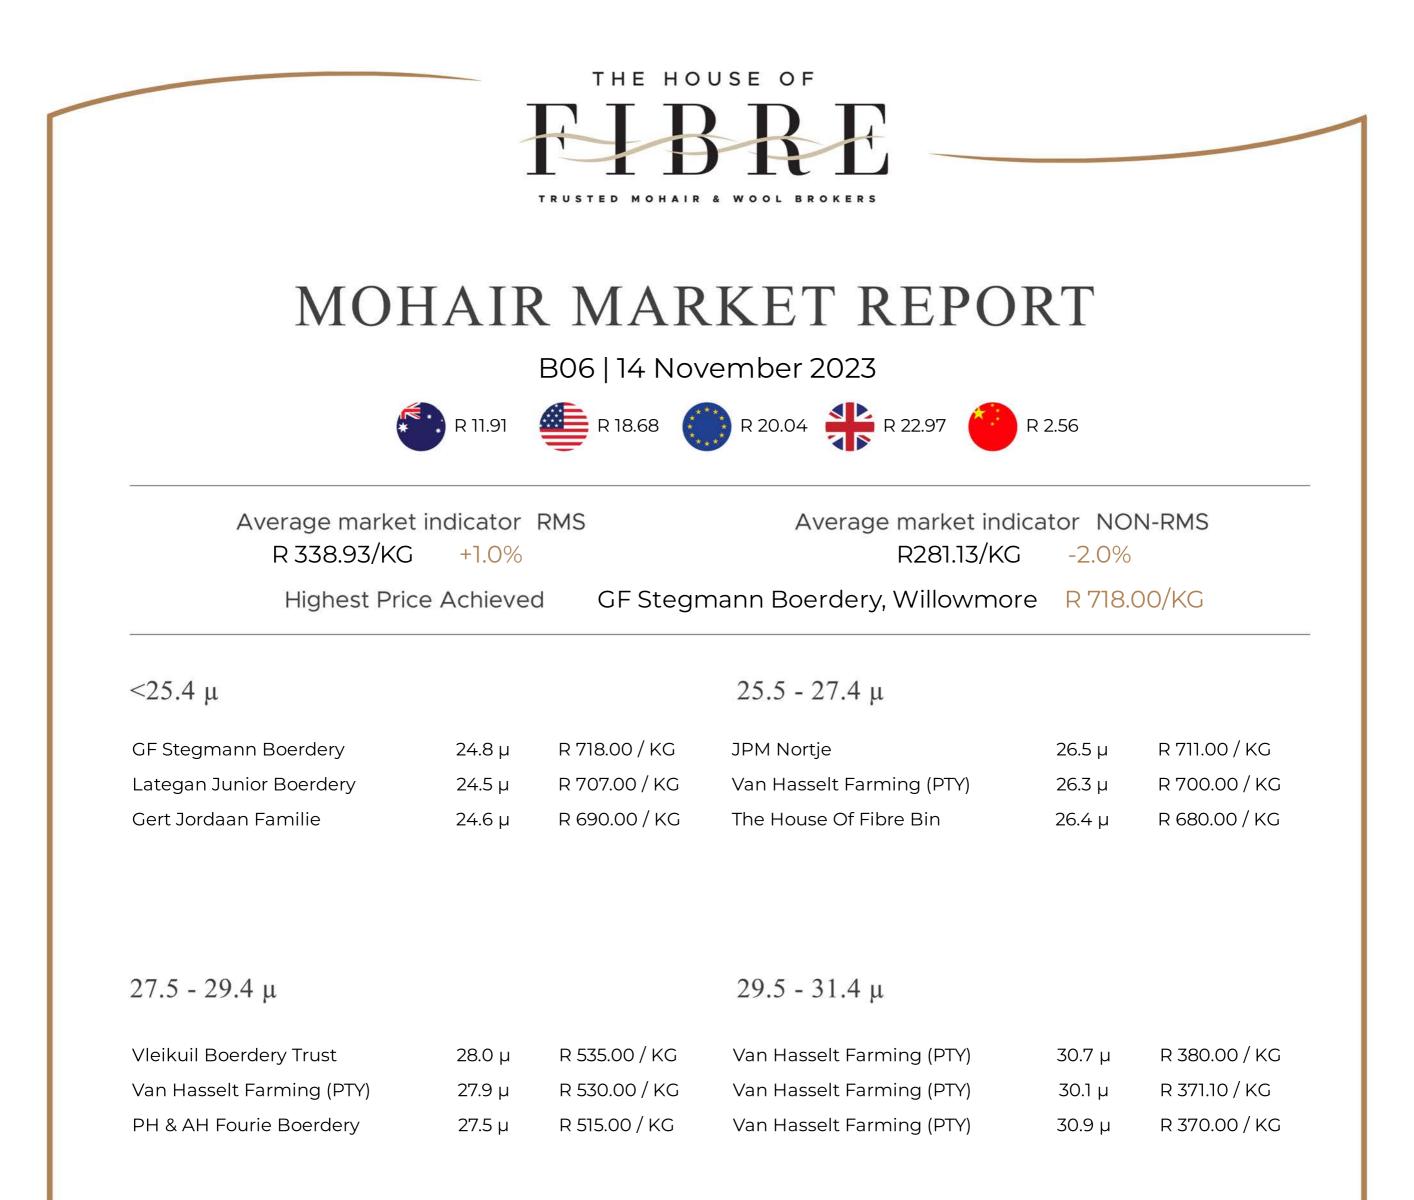

The second last mohair sale of the 2023 winter selling season achieved superior results. These results are not unusual, as the majority of the top mohair clips in the world are sold in this sale. Although the average market price for young goats and adult mohair increased, it remains a concern that only two local processors dominate the demand. However, it is still a good result for mohair because all commodities are battling in the current world economic environment. If you put exceptional care into your clip, you get the results. Boksfontein Boerdery (Phlippie Retief) of Murraysburg did not necessarily get good individual prices, but because his clip is meticulously prepared through the EGT method, he achieved the best average for his clip this season at R442.46/kg average (98% sold). Beating his neighbour, Threronnie van der Merwe, record on the previous sale! George Stegmann also excelled with the best price at R718.00/kg for his super style, 24.8-micron winter kid bale! Then, the Van Hasselt Farming clip of Jordie van Hasselt, the best clip in South Africa (the world) for the past seven years. This clip just dominated all categories! The price difference between RMS and non-RMS also jumped from 10% to 15%. The next sale is the last sale of the season. HF will have a full catalogue on display for sale on the 5th of December in the Port Elizabeth Mohair Exchange.

### PRICE MOVEMENT PER MICRON

| Microns | RMS            | Non RMS        |  |
|---------|----------------|----------------|--|
| 20/22µ  | 668.00 =/ 0.0% | 0.00 =/ 0.0%   |  |
| 23c     | 656.80 +4.3%   | 0.00 =/ 0.0%   |  |
| 24µ     | 636.34 =/ 0.0% | 620.00 =/ 0.0% |  |
| 25µ     | 629.65 +1.0%   | 0.00 =/ 0.0%   |  |
| 26µ     | 572.77 =/ 0.0% | 476.28 -10.1%  |  |
| 27µ     | 539.18 +1.1%   | 427.50 -10.9%  |  |
| 28µ     | 446.09 - 5.9%  | 330.00 -15.3%  |  |
| 29µ     | 346.23 =/ 0.0% | 319.00 +4.6%   |  |
| 30µ     | 330.89 +2.8%   | 251.86 -3.1%   |  |
| 31µ     | 296.49 +3.3%   | 263.70 +2.4%   |  |
| 32µ     | 271.54 +4.4%   | 245.60 =/ 0.0% |  |
| 33µ     | 259.01 +1.1%   | 253.67 =/ 0.0% |  |
| 34µ     | 258.15 +3.6%   | 0.00 =/ 0.0%   |  |
| 35/36µ  | 257.24 +3.9%   | 218.00 -8.9%   |  |
| 37/40µ  | 220.00 - 4.3%  | 0.00 =/ 0.0%   |  |

## 31.5 - 32.4 µ

| Van Hasselt Farming (PTY) | 31.9 µ | R 350.00 / KG |
|---------------------------|--------|---------------|
| Van Hasselt Farming (PTY) | 32.0 µ | R 300.10 / KG |
| Gert Jordaan Familie      | 31.7 µ | R 300.10 / KG |
| Van Hasselt Farming (PTY) | 32.3 µ | R 300.00 / KG |

## 32.5 - 34.4 µ

| Van Hasselt Farming (PTY) | 33.4 µ | R 280.00 / KG |
|---------------------------|--------|---------------|
| Vleikuil Boerdery Trust   | 32.7 µ | R 280.00 / KG |
| Kleineboland Boerdery     | 32.7 µ | R 275.00 / KG |
| The House of Fibre Bin    | 32.9 µ | R 275.00 / KG |
| WA Porter                 | 32.8 µ | R 274.10 / KG |

#### 34.5 -36.4 µ

| 36.5 | - | 38.4 | μ |
|------|---|------|---|
| 50.5 |   | 50.1 | M |

| Vredenburg Estate         | 35.2 µ | R 268.10 / KG |
|---------------------------|--------|---------------|
| Teerputs Farm CC          | 34.6 µ | R 264.10 / KG |
| Van Hasselt Farming (PTY) | 34.6 µ | R 264.10 / KG |
| JPM Nortje                | 34.8 µ | R 264.00 / KG |

| The House of Fibre Bin | 36.7 µ | R 220.00 / KG |
|------------------------|--------|---------------|
|                        |        |               |
|                        |        |               |
|                        |        |               |
|                        |        |               |