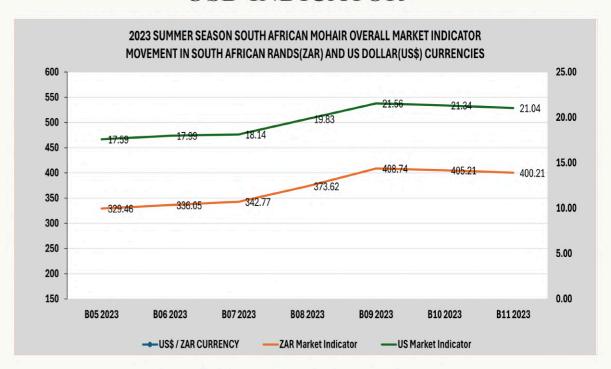

### **USD INDICATOR**

The fourth mohair sale of the 2024 summer season performed satisfactorily with a general indicator of 1.1% down from the previous sale. This is a result of the fact that it was the biggest offering of the season. To help minimize the effect of the larger mohair quantities, HF withdrew twenty tons of mohair and bought it in at the current price level. On a positive note, the quality offered this season thus far is the best I have seen in my 40 years in the trade. Also, for the first time in the history of RMS, the offering today consists of 99% RMS-certified mohair! The positive news does not stop there. Delport Broers from De Rust, Die Wieg from Oudtshoorn and Leon Eybers from Rietbron must be congratulated on the quality of their clips. It showed in the prices, with Delport Broers establishing a new seasonal record price for their best bale of kids at R825.00/kg. Martin & Hein Truter (Die Wieg) smashed that record at R838/kg. Leon Eybers, selling at the end of the catalogue, broke that record with a mighty R860.00/kg for his best bale